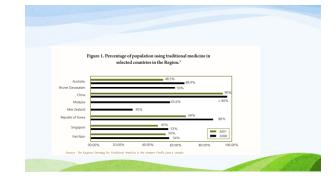

not integrated into the dominant health care system.

# Complementary, Alternative & Integrative

- The terms "complementary" and "alternative" are often used interchangeably, but they
  describe two different approaches.
- Alternative medicine is defined as a treatment modality used in place of conventional medicine. By definition, alternative treatments are not integrated as part of conventional medicine.
- Complementary medicine, however, makes use of non-conventional treatment modalities, some of which have known efficacy, in combination with conventional treatment.
- Both alternative and complementary medicine focus on treatment modalities.
- Integrative medicine, on the other hand, is not about specific non-conventional treatment modalities, but is an approach to treating patients.





# Patterns of use of T&CM

Some general points

- a) Public often choose complementary / traditional medicine to help with a chronic problem or to relieve stress
- b) Majority of clients already had conventional treatment for the same problems
- c) New consultations are mainly prompted by recommendations











| 13 standards                                        | -Traditional &<br>Complementary                     |
|-----------------------------------------------------|-----------------------------------------------------|
| developed for<br>academic program (<br>Diptoma/Bac) | Medicine Act (756<br>Act) approved by<br>Parliament |
| 2008 200                                            | 2012                                                |
| T&CM pro