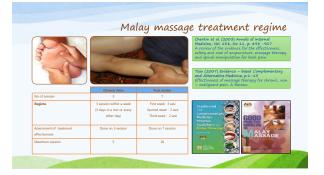

|                                       | Chronic Pain                                        | Acupuncti                                      |  |
|---------------------------------------|-----------------------------------------------------|------------------------------------------------|--|
| No of session                         | 5 sesi                                              | 20 sesi                                        |  |
| Regime Every day or every other day   |                                                     | Every day or every other day                   |  |
| Assessment of treatment effectiveness | 5th session                                         | First 10 session: effectivenss of the acupoint |  |
|                                       |                                                     | Second 10 session                              |  |
|                                       |                                                     | Effectiveness of the threatment                |  |
| Maximum session                       | 10                                                  | 30                                             |  |
| ACUPUNCTURE                           | Traditional and | Press minungs                                  |  |