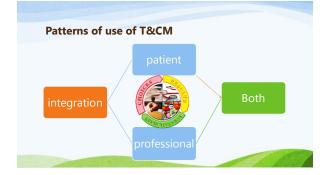

# Patterns of use of T&CM

Some general points

- a) Public often choose complementary / traditional medicine to help with a chronic problem or to relieve stress
- b) Majority of clients already had conventional treatment for the same problems
- c) New consultations are mainly prompted by recommendations