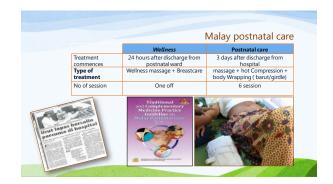

|





Guidelines on T&CM Practices 2009 - 2012



# Clerking form used in the Unit.

| UNIT PERUS                  |         | TRADISION     |                | _        |                |
|-----------------------------|---------|---------------|----------------|----------|----------------|
| NAD BARATAN DRYT MELATE     |         |               | Peter          | Argin A  | lang'          |
|                             |         | AT PESARIT    |                |          |                |
| Kene                        |         | No. 107 :     | _              |          | (insr)         |
| Auror .                     |         | St feature    | 96 I           |          | Jartina :      |
| Pathal: Negri:              |         | No. Tel -     |                | _        | farga :