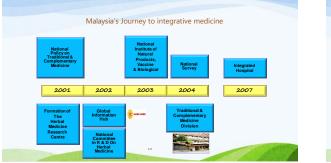

By definition, alternative treatments are not integrated as part of conventional medicine.
- Complementary medicine, however, makes use of non-conventional treatment modalities, some of which have known efficacy, in combination with conventional treatment.
- Both alternative and complementary medicine focus on treatment modalities.
- Integrative medicine, on the other hand, is not about specific non-conventional treatment modalities, but is an approach to treating patients.





# Patterns of use of T&CM

Some general points

- a) Public often choose complementary / traditional medicine to help with a chronic problem or to relieve stress
- b) Majority of clients already had conventional treatment for the same problems
- c) New consultations are mainly prompted by recommendations











| 13 standards                                        | -Traditional &<br>Complementary                     |
|-----------------------------------------------------|-----------------------------------------------------|
| developed for<br>academic program (<br>Diptoma/Bac) | Medicine Act (756<br>Act) approved by<br>Parliament |
| 2008 200                                            | 2012                                                |
| T&CM pro                                            | ograms in                                           |

### NATIONAL T&CM POLICY IN 2001

#### Vision

Integration of Traditional and Complementary Medicine (T&CM) into the Malaysian Healthcare System

#### Mission

Ensure Quality and Safe Use of T&CM practices and products to attain optimal potential