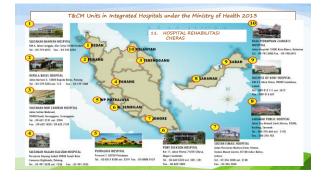

| Acupuncture for chronic<br>pain and post stroke<br>management                                                        | Malay Massage for chronic<br>pain and post stroke<br>management                                                      | Integrated H<br>Herbal Therapy as Adjunct<br>Treatment for Cancer<br>Patients | t<br>Malay Postnatal Treatment                                | Shirodhara            |
|----------------------------------------------------------------------------------------------------------------------|----------------------------------------------------------------------------------------------------------------------|-------------------------------------------------------------------------------|---------------------------------------------------------------|-----------------------|
| Hospital Putrajaya<br>Hospital Sultan Ismail<br>Hospital Kepala Batas                                                | Hospital Raja<br>Perempuan Zainab 8<br>Hospital Putrajaya<br>Hospital Sultan Ismail                                  | Hospital Putrajaya                                                            | Hospital Putrajaya<br>Hospital Sultan Ismail<br>Hospital Raja |                       |
| Hospital Suitanah Nur<br>Zahirah<br>Hospital Duchess of<br>Kent<br>Hospital Umum<br>Sarawak<br>Hospital Port Dickson | Hospital Kepala Batas<br>Hospital Sultanah Nur<br>Zohirah<br>Hospital Duchess of<br>Koot<br>Hospital Omum<br>Serawak | Hospital Sultan Ismail                                                        | Perempuan Zainab II<br>Hospital Duchess of<br>Kent            | Hospital Port Dickson |
| Hospital Sultanah<br>Bahiyah<br>Hospital Sultanah                                                                    | Hospital Port Dickson<br>Hospital Sultanak<br>Babiath<br>Hospital Sultanah                                           | Hospital Kepala Batas                                                         | Hospital Sultanah<br>Bahiyah                                  |                       |