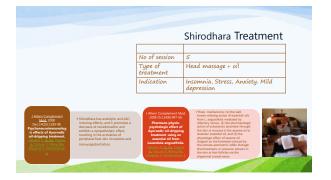

| Acupuncture for chronic<br>pain and post stroke<br>management                                                        | Malay Massage for chronic<br>pain and post stroke<br>management                                                      | Integrated H<br>Herbal Therapy as Adjunct<br>Treatment for Cancer<br>Patients | t<br>Malay Postnatal Treatment                                | Shirodhara            |
|----------------------------------------------------------------------------------------------------------------------|----------------------------------------------------------------------------------------------------------------------|-------------------------------------------------------------------------------|---------------------------------------------------------------|-----------------------|
| Hospital Putrajaya<br>Hospital Sultan Ismail<br>Hospital Kepala Batas                                                | Hospital Raja<br>Perempuan Zainab 8<br>Hospital Putrajaya<br>Hospital Sultan Ismail                                  | Hospital Putrajaya                                                            | Hospital Putrajaya<br>Hospital Sultan Ismail<br>Hospital Raja |                       |
| Hospital Suitanah Nur<br>Zahirah<br>Hospital Duchess of<br>Kent<br>Hospital Umum<br>Sarawak<br>Hospital Port Dickson | Hospital Kepala Batas<br>Hospital Sultanah Nur<br>Zohirah<br>Hospital Duchess of<br>Koot<br>Hospital Omum<br>Serawak | Hospital Sultan Ismail                                                        | Perempuan Zainab II<br>Hospital Duchess of<br>Kent            | Hospital Port Dickson |
| Hospital Sultanah<br>Bahiyah<br>Hospital Sultanah                                                                    | Hospital Port Dickson<br>Hospital Sultanak<br>Babiath<br>Hospital Sultanah                                           | Hospital Kepala Batas                                                         | Hospital Sultanah<br>Bahiyah                                  |                       |

|                                       | Chronic Pain                                        | Acupuncti                                      |  |
|---------------------------------------|-----------------------------------------------------|------------------------------------------------|--|
| No of session                         | 5 sesi                                              | 20 sesi                                        |  |
| Regime Every day or every other day   |                                                     | Every day or every other day                   |  |
| Assessment of treatment effectiveness | 5th session                                         | First 10 session: effectivenss of the acupoint |  |
|                                       |                                                     | Second 10 session                              |  |
|                                       |                                                     | Effectiveness of the threatment                |  |
| Maximum session                       | 10                                                  | 30                                             |  |
| ACUPUNCTURE                           | Traditional and | Press minungs                                  |  |