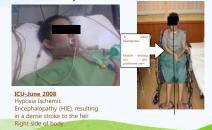

lej Universiti Sains Perubatan Cyberjaya<br>(CUCMS) | 09/06/2009              |
| 3                          | Bachelor of Science (Hons)<br>Chiropractic                  | INTERNATIONAL MEDICAL UNIVERSITY                      |                         |
|                            | Diploma in Traditional Chinese Medicine                     | Universiti Pengurusan Dan Sains (MSU)                 | 09/06/2009              |
| 4 Diplon                   | Diploma in Traditional Chinese Medicine                     | Kolej Universiti Lincoln (Kampus Utama)               | 22/08/2011              |
| 5                          | Diploma in Natural Medicine                                 | Malacca College of Science and<br>Management (MCSM)   | *1/07/2009              |



8



Case Study



#### 13th August 2008.

She was discharged with a tracheostomy in situ, still having significant sluring of speech, able to tolerate normal feeds, needing help with her ADL and only mobilizing with wheel chair



First session 14 August.
This was a simed at the Right leg first and then slowly moved up to the Right upper limb.
This was done to facilitate blood flow and soften the muscle by concentrating the massage at certain points



Ath session 25/8/2008 • the patient was able to lift up the right hand until 90 degree and sit without support • had already ambulating with a walking frame. • Similar massage technique was technique was applied to the R upper and lower limbs and the back



12 session ,29/9/2008
able to walk long distances with the walking frame.
able to wash the dish, fry