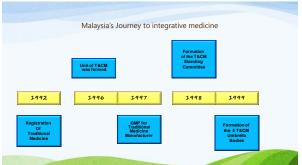

e. By definition, alternative treatments are not integrated as part of conventional medicine.
- Complementary medicine, however, makes use of non-conventional treatment modalities, some of which have known efficacy, in combination with conventional treatment.
- Both alternative and complementary medicine focus on treatment modalities.
- Integrative medicine, on the other hand, is not about specific non-conventional treatment modalities, but is an approach to treating patients.





# Patterns of use of T&CM

Some general points

- a) Public often choose complementary / traditional medicine to help with a chronic problem or to relieve stress
- b) Majority of clients already had conventional treatment for the same problems
- c) New consultations are mainly prompted by recommendations











| 13 standards                                        | -Traditional &<br>Complementary                     |
|-----------------------------------------------------|-----------------------------------------------------|
| developed for<br>academic program (<br>Diptoma/Bac) | Medicine Act (756<br>Act) approved by<br>Parliament |
| 2008 200                                            | 2012                                                |
| T&CM pro                                            | ograms in                                           |

### NATIONAL T&CM POLICY IN 2001

#### Vision

Integration of Traditional and Complementary Medicine (T&CM) into the Malaysian Healthcare System

#### Mission

Ensure Quality and Safe Use of T&CM practices and products to attain optimal potentia