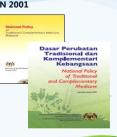

### NATIONAL T&CM POLICY IN 2001

#### Vision

Integration of Traditional and Complementary Medicine (T&CM) into the Malaysian Healthcare System

#### Mission

Ensure Quality and Safe Use of T&CM practices and products to attain optimal potential in healthcare delivery